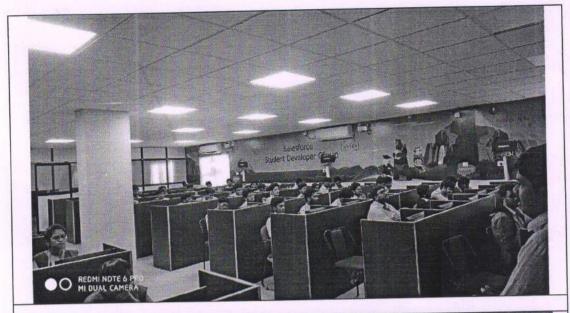

## DEPARTMENT OF ELECTRONICS AND COMMUNICATION ENGINEERING

Problem Solving Skills Using Python phase-1 & 2(APSSDC) 20-01-2020 to 25-01-2020 (one week)

Total students participated--197

| Problem :            | Solving Skills Using Python phase-1 & 2(APSSDC)   |
|----------------------|---------------------------------------------------|
| Timings: 9:00 AM - 4 | :45 PM - 6 hours Duration: 6 Days                 |
|                      | DAY 1                                             |
| Hour                 |                                                   |
| 9:00 AM - 10:45 AM   | Inauguration, Registrations, Introduction         |
| 11:00 AM - 12:30 PM  | Literate Programming Jupyter Notebook Environment |
| 1:30 PM - 2:30 PM    | Markdown format for documentation                 |
| 2:30 PM - 4:45 PM    | Python basics                                     |
|                      | DAY 2                                             |
| Hour                 | Topic name                                        |
| 9:00 AM - 10:45 AM   | String Slicing, functions with examples           |
| 11:00 AM - 12:30 PM  | Python Functions                                  |
| 1:30 PM - 2:30 PM    | Conditional Statements Iteration                  |
| 2:30 PM - 4:45 PM    | Lists                                             |
|                      | DAY 3                                             |
| Hour                 | Topic name                                        |
| 9:00 AM - 10:45 AM   | Tuples, Sets                                      |
| 11:00 AM - 12:30 PM  | Dictionaries                                      |
| 1:30 PM - 2:30 PM    | Packages and Modules                              |
| 2:30 PM - 4:45 PM    | Regular Expression                                |
|                      | DAY 4                                             |
| Hour                 | Topic name                                        |
| 9:00 AM - 10:45 AM   | File Handling                                     |
| 11:00 AM - 12:30 PM  | File Data Processing                              |
| 1:30 PM - 2:30 PM    | List or Dictionary or Tuples Comprehension        |
| 2:30 PM - 4:45 PM    | Iterators Generators                              |
|                      | DAY 5                                             |
| Hour                 | Topic name                                        |
| 9:00 AM - 10:45 AM   | Maps Filters                                      |
| 11:00 AM - 12:30 PM  | Lambda                                            |
| 1:30 PM - 2:30 PM    | Numpy                                             |
| 2:30 PM - 4:45 PM    | Pandas                                            |
|                      | DAY 6                                             |
| Hour                 | Topic name                                        |
| 9:00 AM - 10:45 AM   | Pandas                                            |
| 11:00 AM - 12:30 PM  | Data Visualisation using Matplotlib library       |
| 1:30 PM - 2:30 PM    | AWS                                               |
| 2:30 PM - 4:45 PM    | AWS                                               |
| M OUTCOMES:          |                                                   |

# DEPARTMENT OF ELECTRONICS AND COMMUNICATION ENGINEERING Problem Solving Skills Using Python phase-1 & 2(APSSDC) 20-01-2020 to 25-01-2020 (oneweek)