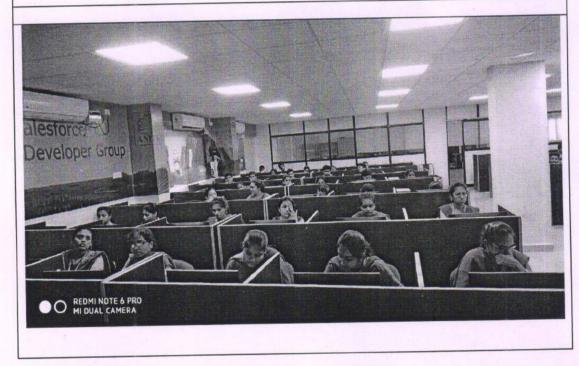

## DEPARTMENT OF ELECTRONICS AND COMMUNICATION ENGINEERING

Problem Solving Skills Using Python phase-1 & 2(APSSDC) 20-01-2020 to 25-01-2020 (one week)

Total students participated--197

| Problem :            | Solving Skills Using Python phase-1 & 2(APSSDC)   |
|----------------------|---------------------------------------------------|
| Timings: 9:00 AM - 4 | :45 PM - 6 hours Duration: 6 Days                 |
|                      | DAY 1                                             |
| Hour                 |                                                   |
| 9:00 AM - 10:45 AM   | Inauguration, Registrations, Introduction         |
| 11:00 AM - 12:30 PM  | Literate Programming Jupyter Notebook Environment |
| 1:30 PM - 2:30 PM    | Markdown format for documentation                 |
| 2:30 PM - 4:45 PM    | Python basics                                     |
|                      | DAY 2                                             |
| Hour                 | Topic name                                        |
| 9:00 AM - 10:45 AM   | String Slicing, functions with examples           |
| 11:00 AM - 12:30 PM  | Python Functions                                  |
| 1:30 PM - 2:30 PM    | Conditional Statements Iteration                  |
| 2:30 PM - 4:45 PM    | Lists                                             |
|                      | DAY 3                                             |
| Hour                 | Topic name                                        |
| 9:00 AM - 10:45 AM   | Tuples, Sets                                      |
| 11:00 AM - 12:30 PM  | Dictionaries                                      |
| 1:30 PM - 2:30 PM    | Packages and Modules                              |
| 2:30 PM - 4:45 PM    | Regular Expression                                |
|                      | DAY 4                                             |
| Hour                 | Topic name                                        |
| 9:00 AM - 10:45 AM   | File Handling                                     |
| 11:00 AM - 12:30 PM  | File Data Processing                              |
| 1:30 PM - 2:30 PM    | List or Dictionary or Tuples Comprehension        |
| 2:30 PM - 4:45 PM    | Iterators Generators                              |
|                      | DAY 5                                             |
| Hour                 | Topic name                                        |
| 9:00 AM - 10:45 AM   | Maps Filters                                      |
| 11:00 AM - 12:30 PM  | Lambda                                            |
| 1:30 PM - 2:30 PM    | Numpy                                             |
| 2:30 PM - 4:45 PM    | Pandas                                            |
|                      | DAY 6                                             |
| Hour                 | Topic name                                        |
| 9:00 AM - 10:45 AM   | Pandas                                            |
| 11:00 AM - 12:30 PM  | Data Visualisation using Matplotlib library       |
| 1:30 PM - 2:30 PM    | AWS                                               |
| 2:30 PM - 4:45 PM    | AWS                                               |
| M OUTCOMES:          |                                                   |

# DEPARTMENT OF ELECTRONICS AND COMMUNICATION ENGINEERING Problem Solving Skills Using Python phase-1 & 2(APSSDC) 20-01-2020 to 25-01-2020 (oneweek)