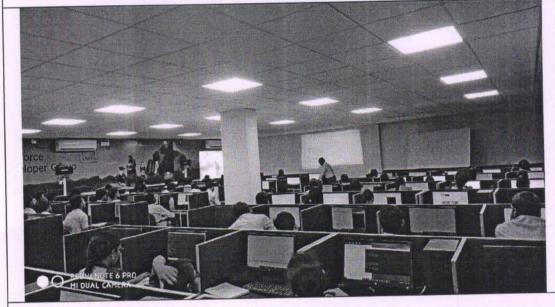

## DEPARTMENT OF ELECTRONICS AND COMMUNICATION ENGINEERING

Problem Solving Skills Using Python phase-1 & 2(APSSDC) 20-01-2020 to 25-01-2020 (one week)

Total students participated--197

| Problem :            | Solving Skills Using Python phase-1 & 2(APSSDC)   |
|----------------------|---------------------------------------------------|
| Timings: 9:00 AM - 4 | :45 PM - 6 hours Duration: 6 Days                 |
|                      | DAY 1                                             |
| Hour                 |                                                   |
| 9:00 AM - 10:45 AM   | Inauguration, Registrations, Introduction         |
| 11:00 AM - 12:30 PM  | Literate Programming Jupyter Notebook Environment |
| 1:30 PM - 2:30 PM    | Markdown format for documentation                 |
| 2:30 PM - 4:45 PM    | Python basics                                     |
|                      | DAY 2                                             |
| Hour                 | Topic name                                        |
| 9:00 AM - 10:45 AM   | String Slicing, functions with examples           |
| 11:00 AM - 12:30 PM  | Python Functions                                  |
| 1:30 PM - 2:30 PM    | Conditional Statements Iteration                  |
| 2:30 PM - 4:45 PM    | Lists                                             |
|                      | DAY 3                                             |
| Hour                 | Topic name                                        |
| 9:00 AM - 10:45 AM   | Tuples, Sets                                      |
| 11:00 AM - 12:30 PM  | Dictionaries                                      |
| 1:30 PM - 2:30 PM    | Packages and Modules                              |
| 2:30 PM - 4:45 PM    | Regular Expression                                |
|                      | DAY 4                                             |
| Hour                 | Topic name                                        |
| 9:00 AM - 10:45 AM   | File Handling                                     |
| 11:00 AM - 12:30 PM  | File Data Processing                              |
| 1:30 PM - 2:30 PM    | List or Dictionary or Tuples Comprehension        |
| 2:30 PM - 4:45 PM    | Iterators Generators                              |
|                      | DAY 5                                             |
| Hour                 | Topic name                                        |
| 9:00 AM - 10:45 AM   | Maps Filters                                      |
| 11:00 AM - 12:30 PM  | Lambda                                            |
| 1:30 PM - 2:30 PM    | Numpy                                             |
| 2:30 PM - 4:45 PM    | Pandas                                            |
|                      | DAY 6                                             |
| Hour                 | Topic name                                        |
| 9:00 AM - 10:45 AM   | Pandas                                            |
| 11:00 AM - 12:30 PM  | Data Visualisation using Matplotlib library       |
| 1:30 PM - 2:30 PM    | AWS                                               |
| 2:30 PM - 4:45 PM    | AWS                                               |
| M OUTCOMES:          |                                                   |

# DEPARTMENT OF ELECTRONICS AND COMMUNICATION ENGINEERING Problem Solving Skills Using Python phase-1 & 2(APSSDC) 20-01-2020 to 25-01-2020 (oneweek)