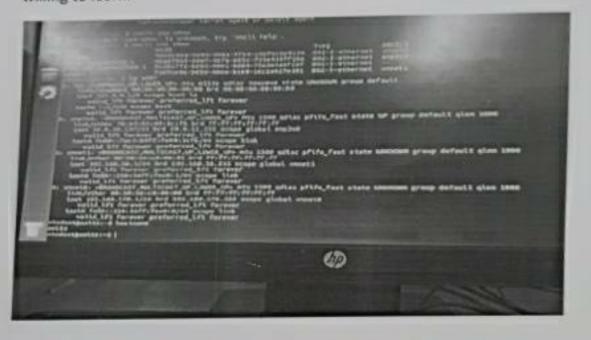

## SEMINAR

Topic: Overview On Red Hat Administeration System Speaker: Dr. V. UshaBala

This guest lecture is hosted in E Classroom in Department of CSE, ANITS on 23<sub>M</sub> January 2020. This lecture is addressed to all the senior students who are interested in Red hat administration System.

The speaker elucidated the basics of the red hat administration.

The speaker also provided the students with an opportunity for an experience based learning for proper understanding and acknowledgement of the knowledge.

She elucidated how a few systems could be connected and the creation of pneumonic lab for the students to practice in case if the target audience are willing to learn.

Sangivalage Standard Dist.

Scanned with Fast Scan