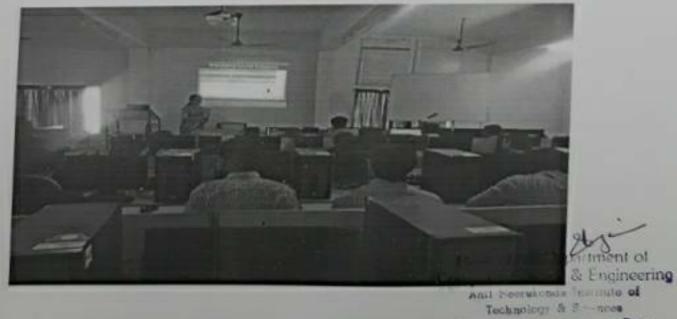

## SEMINAR

Topic: Overview On Red Hat Administeration System Speaker: Dr. V. UshaBala

This guest lecture is hosted in E Classroom in Department of CSE, ANITS on 23<sub>M</sub> January 2020. This lecture is addressed to all the senior students who are interested in Red hat administration System.

The speaker elucidated the basics of the red hat administration.

The speaker also provided the students with an opportunity for an experience based learning for proper understanding and acknowledgement of the knowledge.

She elucidated how a few systems could be connected and the creation of pneumonic lab for the students to practice in case if the target audience are willing to learn.

Sangivalage Standard Dist.

Scanned with Fast Scan