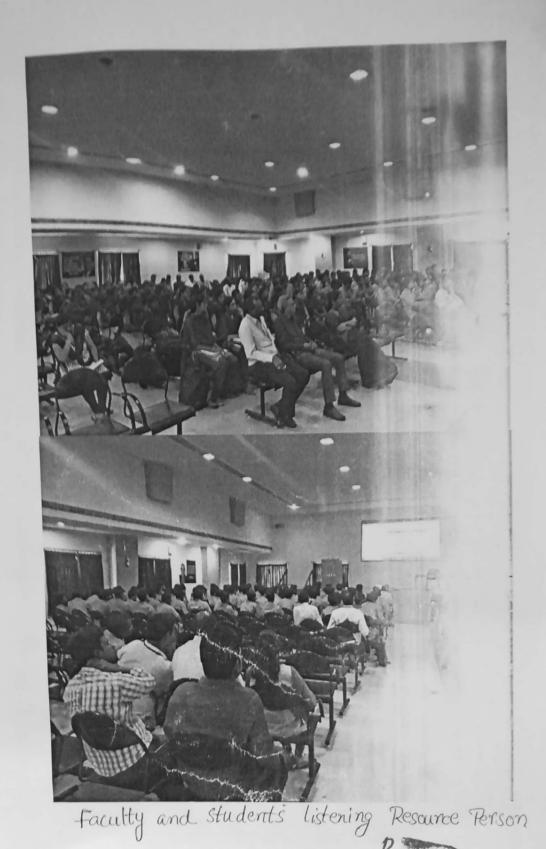

#### Report on Guest Lecture

February 15, 2019

Topic: An Overview of the Industry Perspective

Speaker: Mr. Rajendra S Dixit. GM(Customer Support and Production) M/s Avantel Ltd , VSVP.

Date: 15-02-2019

Time: 11.00AM to 12.30PM

Venue: Auditorium

Target audience: III/IV B.Tech students(210) and faculty (15 no)

Organized by the department of ECE in association with IETE- Student Forum.

Report: Mr.Rajendra S Dixit had vast experience in the field of electronics and Communications; he served for Indian navy and L&T. currently he is working for Avantel Company. He had given the guest lecture on the overview of the industry perspective in the field of electronics and communications and also addressed overview of power generation and distribution, navigation systems, communication systems, RADARS and weapons and sensors. And also addressed what are the qualities should acquire by the students to sustain in industry. Also addressed to students related to key strengths of industry like customers, resources, technology and people. Mr Rajendra described Core competencies, technologies, R& D facilities and products. Also describes all the completed and ongoing works in Avantel Company.