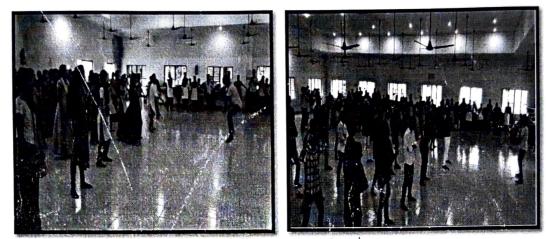

This event was followed by a "Jumba Dance" session. Dance master from "Vizag Dance club" demonstrated dance moves to the fresher's and made them dance to their vibes which was a stress reliever for the students. The student winners and runners from class events were awarded with Mr fresher and Miss fresher awards.

# JUMBA DANCE SESSION

**Chief Co-ordinators:** Dr. V. Rajya Lakshmi B.Chandra Mouli Dr Rajyalakshmi HOD, ECG DEPT. B.Ravi Kumar Rom Wead of the Department agat of ECE nue of Technology & Sciences -1-4 - 531 162