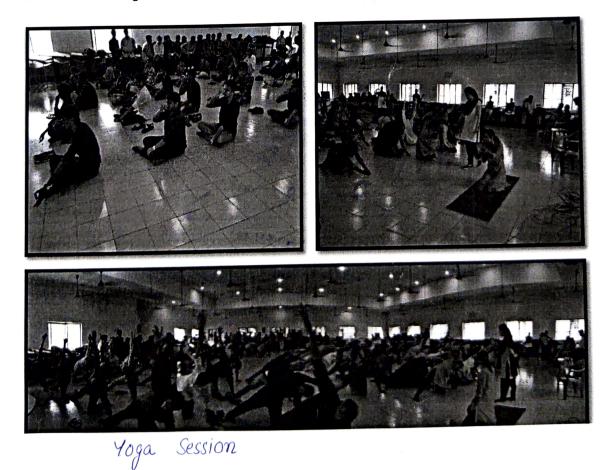

Professor participation in sports event

This event was followed by a Yoga Session organised by Yoga club of ECE.Mrs D.Mohini Kumarihas instructed the participants with different **ASANAS** and explained their importance in our daily life. She appreciated students of ECE for their level of concentration in performing some difficult asanas at beginner levels.