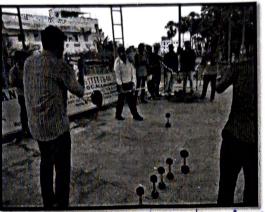

Students with Cloth made carry bags

5. In the Afternoon session, Third year student C. Sai Kishore organised a fitness event for the fresher's on behalf of SPORTS CLUBof ECE. He conducted various events like plank, dead weight lifting and push up for first year boys and girls. To encourage the students, Dr.K.Murali Krishna, Professor, Dept. of ECE also participated in the event. Student who have shown good skills have been rewarded with goodies.