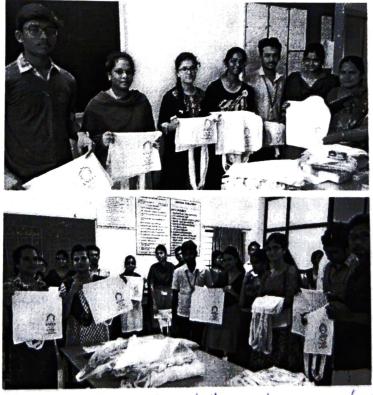

- 3. On the Second day morning session, Second year students organized group events like dub smash, spot events, Biscuit eating contest etc. Finally few students from first years were selected from the fresher's as event winners and runners.
- 4. After this the **GREEN CLUB** of ECE member's organised distribution of Cloth made carry bags in the campus through first year.

Students with Cloth made carry bags

5. In the Afternoon session, Third year student C. Sai Kishore organised a fitness event for the fresher's on behalf of SPORTS CLUBof ECE. He conducted various events like plank, dead weight lifting and push up for first year boys and girls. To encourage the students, Dr.K.Murali Krishna, Professor, Dept. of ECE also participated in the event. Student who have shown good skills have been rewarded with goodies.