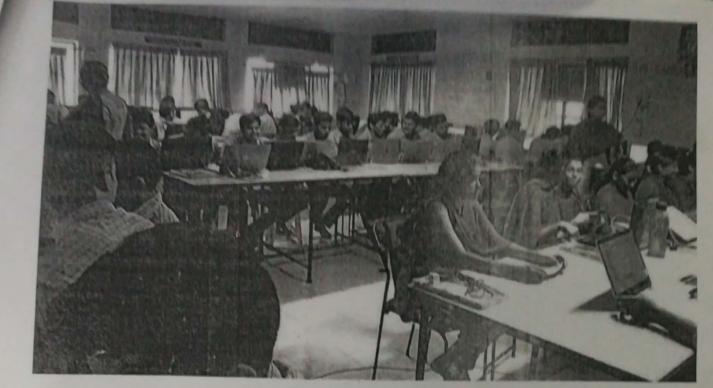

Date: 03-12-2018 to 22-12-2018

Time: 8.40 Am to 03.30PM

Venue: DSP Lab, ECE dept

Target audience: III/IV B.Tech ECE students

Organized by Department of ECE in association with APSSDC

Report: The training program was conducted for 3 weeks with each section engaged for one week, section A students attended during 3<sup>rd</sup> to 8<sup>th</sup> December, section B attended during 10th to 15th December and section C from 18<sup>th</sup> to 22<sup>nd</sup> December.

The resource persons from APSSDC trained the students from fundamental to advanced levels of the C Programming. The resource persons encouraged the students to crack the competitive and interview questions of MNCs. The students also appeared for Mock test for evaluating their skills and motivated to take up test at home through online. Study materials and online resourced have been shared to the students for continuous learning

1. Pre-produl

3.1

Training program coordinators
TPC coordinators and Class teachers

Head of the Department
Department of E C E
Anil Neerukonda Institute of Technology & Sciences
Sang ivalasa-531 162

Students Solving the give problem using C