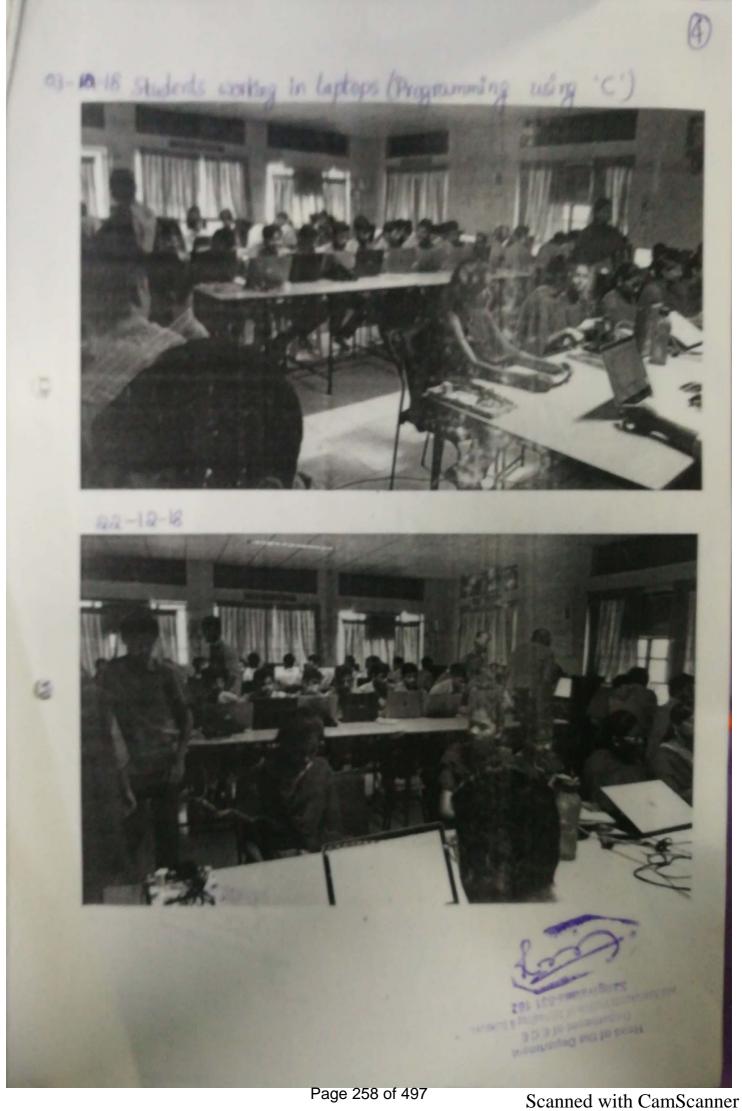

Date: 03-12-2018 to 22-12-2018

Time: 8.40 Am to 03.30PM

Venue: DSP Lab, ECE dept

Target audience: III/IV B.Tech ECE students

Organized by Department of ECE in association with APSSDC

Report: The training program was conducted for 3 weeks with each section engaged for one week, section A students attended during 3<sup>rd</sup> to 8<sup>th</sup> December, section B attended during 10th to 15th December and section C from 18<sup>th</sup> to 22<sup>nd</sup> December.

The resource persons from APSSDC trained the students from fundamental to advanced levels of the C Programming. The resource persons encouraged the students to crack the competitive and interview questions of MNCs. The students also appeared for Mock test for evaluating their skills and motivated to take up test at home through online. Study materials and online resourced have been shared to the students for continuous learning

1. Pre-produl

3.1

Training program coordinators
TPC coordinators and Class teachers

Head of the Department
Department of E C E
Anil Neerukonda Institute of Technology & Sciences
Sang ivalasa-531 162

Students Solving the give problem using C