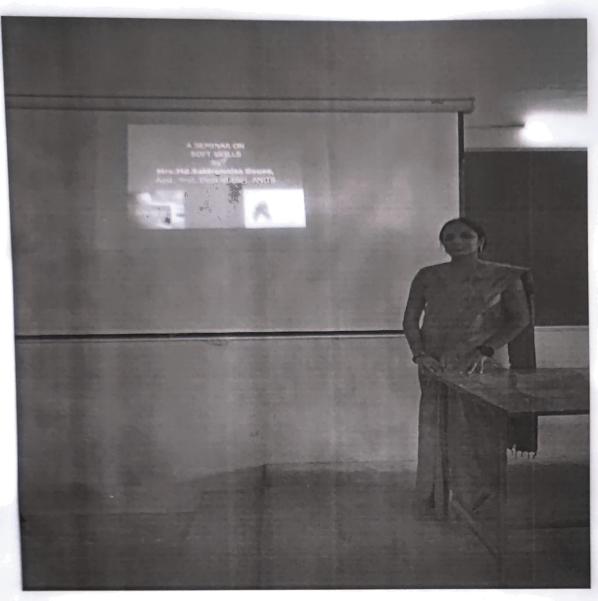

Speaker Mrs.Sabirunnisa Gouse addressing the Students on Soft Skills

V. Whe hade

HOD, CSE

Head of the Department of
Computer Science & Engineerin
Anil Neerukenda Institute of
Technology & Sciences
Sangivalasa, Visakhapatakan Dist