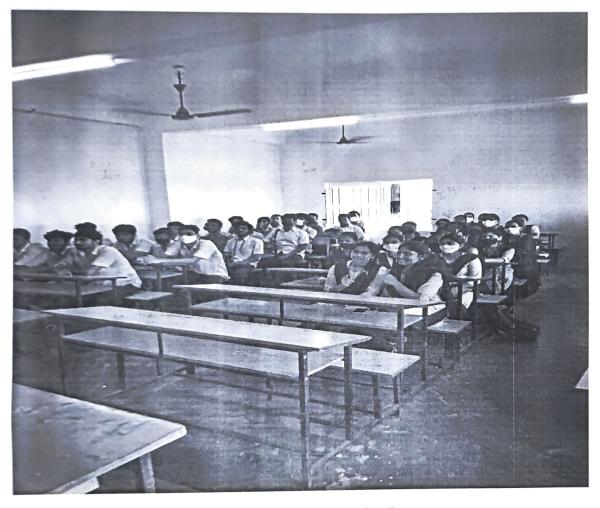

## SEMINAR ON SOFT SKILLS

Students attending Seminar on Soft skills

V. Whe hade Coordinator HOD, CSE

Head of the Department of Computer Science & Engineering Anil Neerukonda Institute of Technology & Sciences Sangivalasa, Visakhapatham Dist