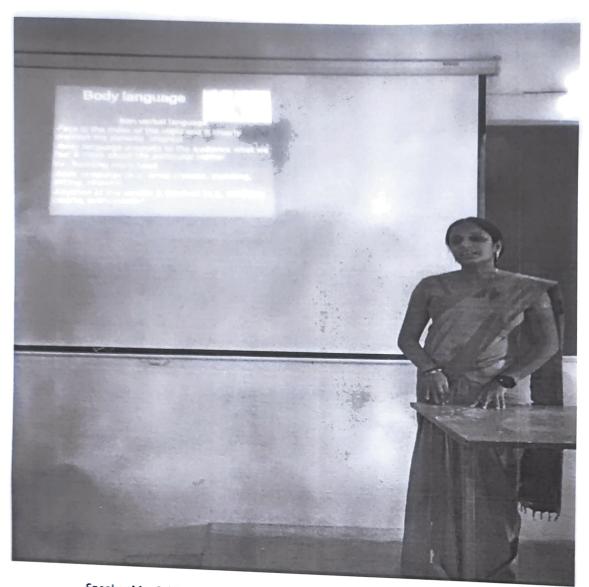

Speaker Mrs.Sabirunnisa Gouse addressing the Students on Body Language

V. Whe Roll Coordinator

HOD, CSE

Head of the Department of
Computer Scien & Engineering
Anil Neero aute of
Technology sciences
Sangivalasa, Visakaapanam Dist