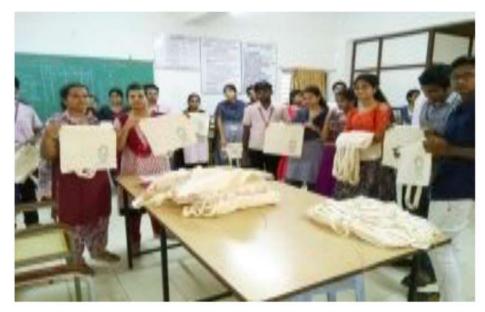

#### 5. PLASTIC BAN RALLY-01-10-2019

The NSS teams of ECE and ME conducted Plastic Ban rally program in and around college premises and they have collected plastic related waste in the engineering and medical college premises. Students carried hundreds of placards with messages of safe environment. During the 2km rally, they distributed pamphlets on 'Refuse-Reuse-Recycle Plastic' and explained people on the need of environmental protection. The rally witnessed placards and signboards suggesting affordable alternatives to plastic. At the end of the program our beloved principal sir addressed the program and appreciated the NSS volunteers for organizing useful program to the society.

Distribution of Plastic free bags to students