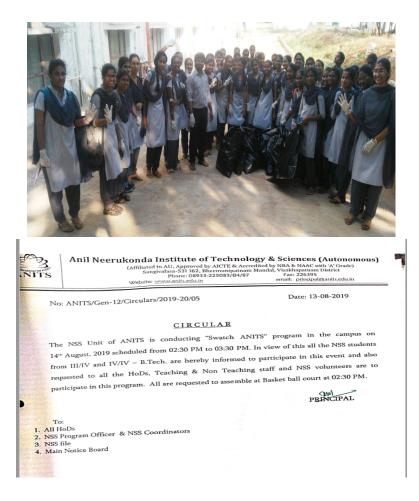

#### 4. SWATCH ANITS- 13-08-2019

The NSS unit ANITS conducted Swachh ANITS program and they cleaned the engineering and medical college premises. All the students took active participation and made the campus clean. With the motive of creating awareness regarding cleanliness among the people, we conducted an event named SWATCH ANITS in the college premises with the NSS team of ANITS. NSS team includes staff and students in the department. NSS volunteers and students actively participated in getting the premises clean and green. Both Engineering and medical campus premises were cleaned by the NSS. With the motivation from Principal sir, the programme was done effectively with all the support from staff and students.

Students active participation in Swatch ANITS