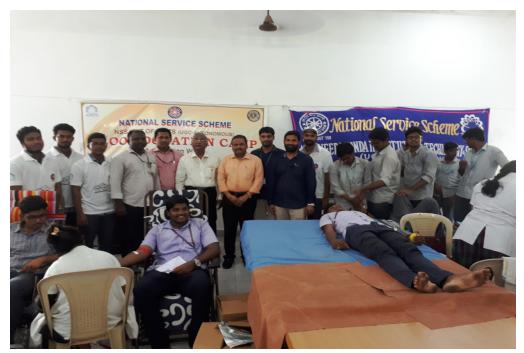

#### 3. Blood Donation under ANITS & Lions Club 20-08-2019

The NSS unit of Civil Engineering, IT and ME Departments, ANITS, Visakhapatnam organized a blood donation camp on National blood donation day in association with Lions club blood bank. The camp began at 10.00 am in ANITS Admin Block room no. A211 with a short inaugural function where Principal,ANITS expressed his gratitude to the NSS unit of the college. He also stressed on the growing need of blood in the state and commended the young volunteers for their noble act. Student volunteers came forward to donate blood during the camp which included teaching,non-teaching staff and students donors. At the end 22 units of Blood was collected and given to Lions Club blood bank. Many students voluntarily came forward to donate the blood and done their part in saving lives. The blood donors were given Apple, Biscuits and fruit juice after donating the blood in order to reenergize them. The blood donation camp was coordinated by Mr.K.SatyaNarayana and L.Dinesh, N.S.S co-ordinator of the college.

Blood donation in ANITS campus in collaboration with Lions club