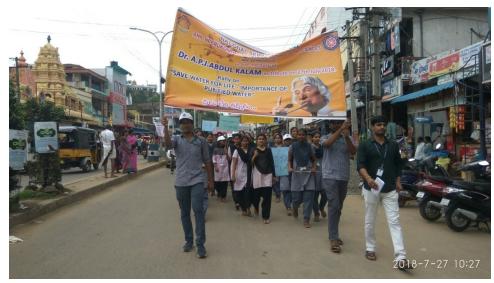

#### 5. Save water rally at Tagarapuvalasa and Chittivalasa- 27-07-2018

The NSS cell of ANITS has organized a rally on creating awareness among the public about 'Importance of water'. The rally is conducted within the nearby villages of the college campus. The principal of college has started the rally at the college entrance gate. A large number of students and faculty members has participated and made this event succeed.

Student participation in Save water for rally program

Issued circular for Save water for life program