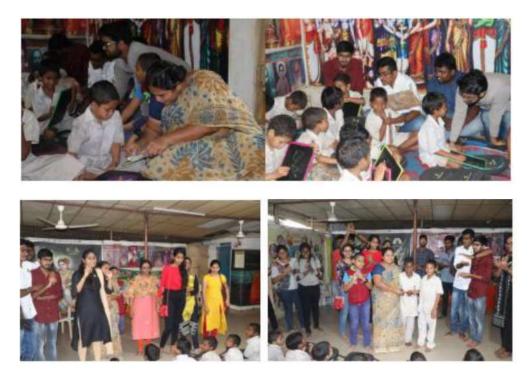

#### 7. SCHOOL CHILDREN PROGRAM AT NAMMIVANI PETA - 18/12/2019

The NSS unit of Mechanical department, ANITS, Visakhapatnam has conducted school children program in Nammivanipeta primary school to enquire the facilities provided to the students and they interact with the students to know their need under ANITS Unnat Bharat Abhiyan scheme. During the session NSS team has conducted the survey on education of school children and portable drinking water facilities. This survey was done with the help of NSS volunteers and Non-Teaching staff. This event was organised and coordinated by Mr.K.SatyaNarayana and Dinesh, N.S.S co-ordinator of the college and N.Srinivas Naidu is department of ECE co-ordinator.

NSS team with school children, Nammivanipeta