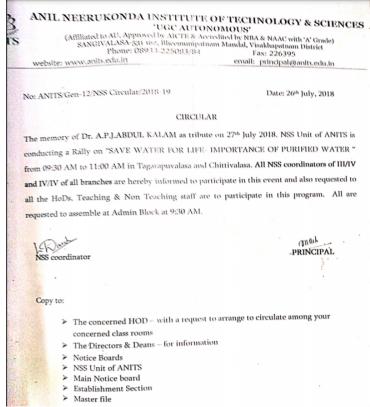

#### 5. Save water rally at Tagarapuvalasa and Chittivalasa- 27-07-2018

The NSS cell of ANITS has organized a rally on creating awareness among the public about 'Importance of water'. The rally is conducted within the nearby villages of the college campus. The principal of college has started the rally at the college entrance gate. A large number of students and faculty members has participated and made this event succeed.

Student participation in Save water for rally program

Issued circular for Save water for life program