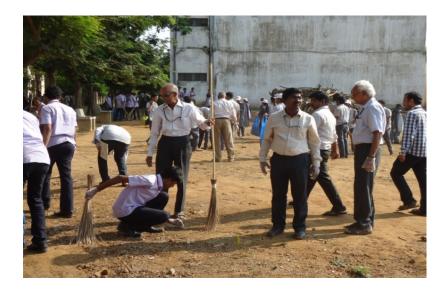

#### 4. SWATCH ANITS- 13-08-2019

The NSS unit ANITS conducted Swachh ANITS program and they cleaned the engineering and medical college premises. All the students took active participation and made the campus clean. With the motive of creating awareness regarding cleanliness among the people, we conducted an event named SWATCH ANITS in the college premises with the NSS team of ANITS. NSS team includes staff and students in the department. NSS volunteers and students actively participated in getting the premises clean and green. Both Engineering and medical campus premises were cleaned by the NSS. With the motivation from Principal sir, the programme was done effectively with all the support from staff and students.

Students active participation in Swatch ANITS