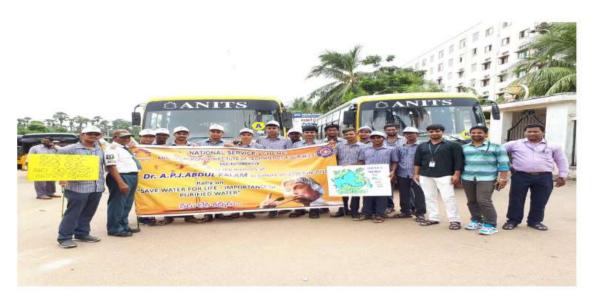

#### 5. Save water rally at Tagarapuvalasa and Chittivalasa- 27-07-2018

The NSS cell of ANITS has organized a rally on creating awareness among the public about 'Importance of water'. The rally is conducted within the nearby villages of the college campus. The principal of college has started the rally at the college entrance gate. A large number of students and faculty members has participated and made this event succeed.

Student participation in Save water for rally program

Issued circular for Save water for life program