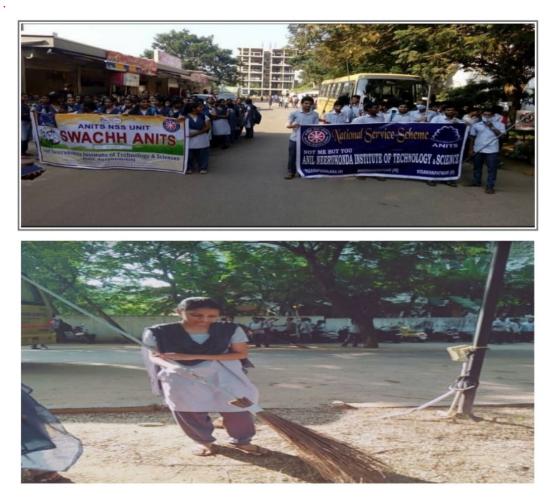

#### 4. SWATCH ANITS- 13-08-2019

The NSS unit ANITS conducted Swachh ANITS program and they cleaned the engineering and medical college premises. All the students took active participation and made the campus clean. With the motive of creating awareness regarding cleanliness among the people, we conducted an event named SWATCH ANITS in the college premises with the NSS team of ANITS. NSS team includes staff and students in the department. NSS volunteers and students actively participated in getting the premises clean and green. Both Engineering and medical campus premises were cleaned by the NSS. With the motivation from Principal sir, the programme was done effectively with all the support from staff and students.

Students active participation in Swatch ANITS