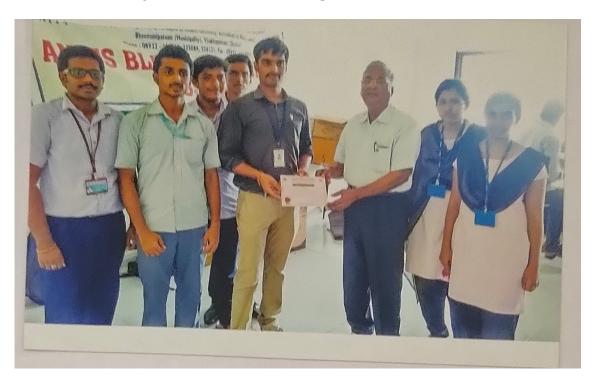

#### 3. Blood Donation under ANITS & Lions Club 20-08-2019

The NSS unit of Civil Engineering, IT and ME Departments, ANITS, Visakhapatnam organized a blood donation camp on National blood donation day in association with Lions club blood bank. The camp began at 10.00 am in ANITS Admin Block room no. A211 with a short inaugural function where Principal,ANITS expressed his gratitude to the NSS unit of the college. He also stressed on the growing need of blood in the state and commended the young volunteers for their noble act. Student volunteers came forward to donate blood during the camp which included teaching,non-teaching staff and students donors. At the end 22 units of Blood was collected and given to Lions Club blood bank. Many students voluntarily came forward to donate the blood and done their part in saving lives. The blood donors were given Apple, Biscuits and fruit juice after donating the blood in order to reenergize them. The blood donation camp was coordinated by Mr.K.SatyaNarayana and L.Dinesh, N.S.S co-ordinator of the college.

Blood donation in ANITS campus in collaboration with Lions club