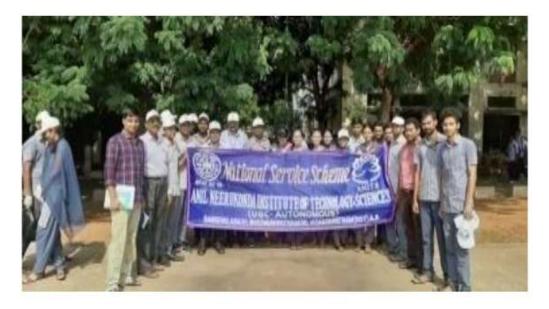

Scheme<br>Schemeeliker Scheme<br>Copy to:<br>1. ALL the HoDs   |                                                                                                                                                                                                                                                          |
| NSS Coordinator<br>NSS PROGRAM OFFICER<br>fational Service Scheme<br>Atonda institute of Technology & Science<br>1. Schemeel Visakhaataraa<br>Copy to:<br>1. ALL the HoDs<br>2. Mr L. Dinesh Asst. Prof. NSS |                                                                                                                                                                                                                                                          |

Scanned by CamScanner



Swachh ANITS in Engineering and NRI hospital, sangivalasa.

## 5. Blood Donation Camp in association with Lions Club (ECE)-24/10/2015

The blood donation camp was organized by ANITS NSS team in association with Lion Club, Vizag in the campus on the grounds of humanity. Students and faculty members in large members has participated in the event and donated blood. Fruits and nutritional beverages were distributed to those who donated the blood. The principal of the college has visited the camp, gave his view on importance of blood donation and appreciated the students and staff who has participated in the event. At the end of the event all blood sample units are handed over to lions club.



Medical Camp blood donation with Lions Club on Campus

### 6. Chennai Relief Fund -12/12/2015

Chen