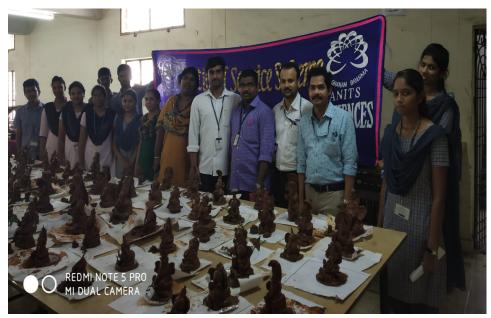

#### 10. Eco Ganesha Program 22-08-2019

On the eve of Ganesh Chaturdhi college RACE team conducted Eco Ganesha Competition. Students of ANITS Engineering college had distributed eco-friendly Ganesha idols to the staff and nearby public on the act of protecting environment. Idols are made of recycled natural products and by products like rice husk ash, cane waste etc. collected from the industries. 30 students are participated in the event. The principal of the college visited and appreciated the students who were making the idols. The students from all departments took active participation and HODs of all departments announced winners.

**Eco-friendly ganesha participation** 