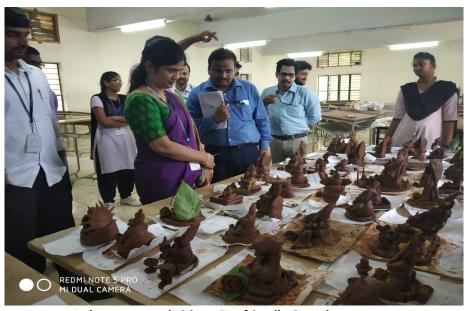

#### 10. Eco Ganesha Program 22-08-2019

On the eve of Ganesh Chaturdhi college RACE team conducted Eco Ganesha Competition. Students of ANITS Engineering college had distributed eco-friendly Ganesha idols to the staff and nearby public on the act of protecting environment. Idols are made of recycled natural products and by products like rice husk ash, cane waste etc. collected from the industries. 30 students are participated in the event. The principal of the college visited and appreciated the students who were making the idols. The students from all departments took active participation and HODs of all departments announced winners.

**Eco-friendly ganesha participation** 