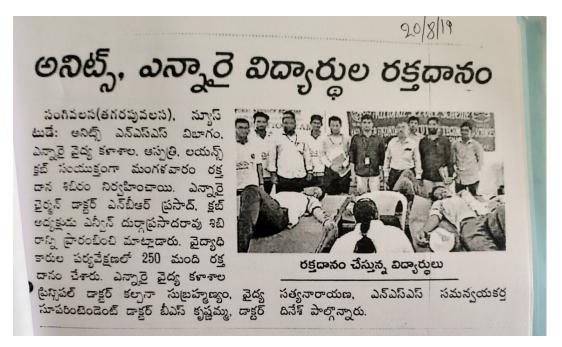

#### 3. Blood Donation under ANITS & Lions Club 20-08-2019

The NSS unit of Civil Engineering, IT and ME Departments, ANITS, Visakhapatnam organized a blood donation camp on National blood donation day in association with Lions club blood bank. The camp began at 10.00 am in ANITS Admin Block room no. A211 with a short inaugural function where Principal,ANITS expressed his gratitude to the NSS unit of the college. He also stressed on the growing need of blood in the state and commended the young volunteers for their noble act. Student volunteers came forward to donate blood during the camp which included teaching,non-teaching staff and students donors. At the end 22 units of Blood was collected and given to Lions Club blood bank. Many students voluntarily came forward to donate the blood and done their part in saving lives. The blood donors were given Apple, Biscuits and fruit juice after donating the blood in order to reenergize them. The blood donation camp was coordinated by Mr.K.SatyaNarayana and L.Dinesh, N.S.S co-ordinator of the college.

Blood donation in ANITS campus in collaboration with Lions club