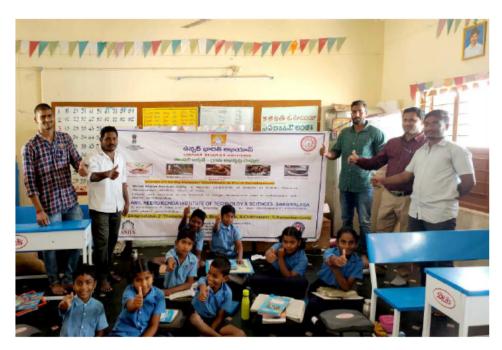

#### 7. SCHOOL CHILDREN PROGRAM AT NAMMIVANI PETA - 18/12/2019

The NSS unit of Mechanical department, ANITS, Visakhapatnam has conducted school children program in Nammivanipeta primary school to enquire the facilities provided to the students and they interact with the students to know their need under ANITS Unnat Bharat Abhiyan scheme. During the session NSS team has conducted the survey on education of school children and portable drinking water facilities. This survey was done with the help of NSS volunteers and Non-Teaching staff. This event was organised and coordinated by Mr.K.SatyaNarayana and Dinesh, N.S.S co-ordinator of the college and N.Srinivas Naidu is department of ECE co-ordinator.

NSS team with school children, Nammivanipeta