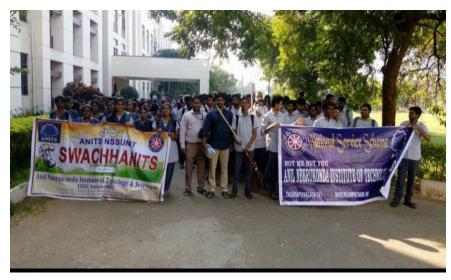

#### 4. SWATCH ANITS- 13-08-2019

The NSS unit ANITS conducted Swachh ANITS program and they cleaned the engineering and medical college premises. All the students took active participation and made the campus clean. With the motive of creating awareness regarding cleanliness among the people, we conducted an event named SWATCH ANITS in the college premises with the NSS team of ANITS. NSS team includes staff and students in the department. NSS volunteers and students actively participated in getting the premises clean and green. Both Engineering and medical campus premises were cleaned by the NSS. With the motivation from Principal sir, the programme was done effectively with all the support from staff and students.

Students active participation in Swatch ANITS