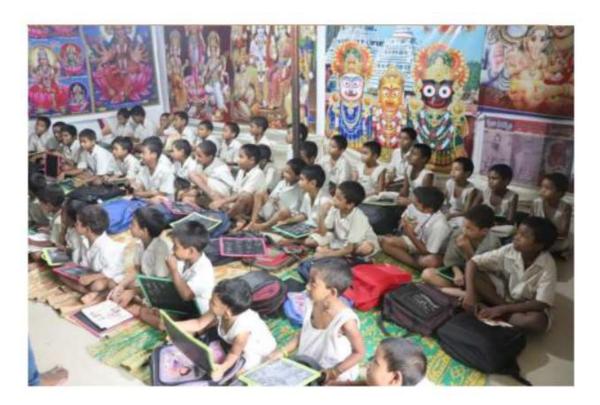

#### 7. SCHOOL CHILDREN PROGRAM AT NAMMIVANI PETA - 18/12/2019

The NSS unit of Mechanical department, ANITS, Visakhapatnam has conducted school children program in Nammivanipeta primary school to enquire the facilities provided to the students and they interact with the students to know their need under ANITS Unnat Bharat Abhiyan scheme. During the session NSS team has conducted the survey on education of school children and portable drinking water facilities. This survey was done with the help of NSS volunteers and Non-Teaching staff. This event was organised and coordinated by Mr.K.SatyaNarayana and Dinesh, N.S.S co-ordinator of the college and N.Srinivas Naidu is department of ECE co-ordinator.