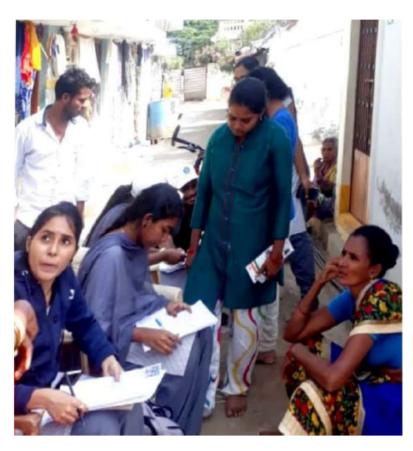

#### 1. Blood Donation under ANITS & Life share Blood Bank 18-03-2019

The NSS unit of Civil Engineering department, ANITS, Visakhapatnam organized a blood donation camp on National blood donation day in association with Life shared blood bank in March 2020. The camp began at 10.00 am in ANITS Admin Block room no. A311 with a short inaugural function where Principal, ANITS expressed his gratitude to the NSS unit of the college. He also stressed on the growing need of blood in the state and commended the young volunteers for their noble act. teaching, non-teaching staff and students came forward to donate blood during the camp which included donors. At the end 210 units of Blood was collected and given to Life shared blood bank. The blood donors were given Apple, Biscuits and fruit juice after donating the blood in order to reenergize themselves. The blood donation camp was co –ordinated by Mr.K.SatyaNarayana and L.Dinesh, N.S.S co-ordinator of the college and N.Srinivas Naidu is department of ECE co-ordinator.

**Blood donation camp in ANITS** 