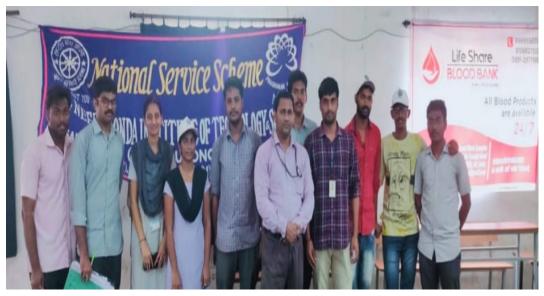

#### 2. Household survey, Unnat Bharat Abhiyan- 20-02-2020

The NSS unit of Civil Engineering department, ANITS, Visakhapatnam has initiated household survey in college nearest villages under ANITS Unnat Bharat Abhiyan scheme. During survey the NSS team has conducted the village survey on education of school children in Government school, rain-water harvesting facilities and portable drinking water facilities. This survey was done with the help of NSS volunteers and Non-Teaching staff. This event was organised and coordinated by Mr.K.SatyaNarayana and Dinesh, N.S.S co-ordinator of the college and all departments NSS co-ordinators.

Household survey in sangivalasa