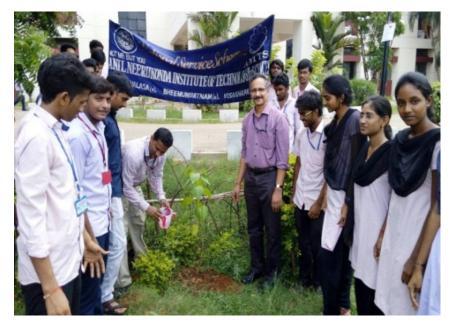

#### 10. Eco Ganesha Program 22-08-2019

On the eve of Ganesh Chaturdhi college RACE team conducted Eco Ganesha Competition. Students of ANITS Engineering college had distributed eco-friendly Ganesha idols to the staff and nearby public on the act of protecting environment. Idols are made of recycled natural products and by products like rice husk ash, cane waste etc. collected from the industries. 30 students are participated in the event. The principal of the college visited and appreciated the students who were making the idols. The students from all departments took active participation and HODs of all departments announced winners.

**Eco-friendly ganesha participation** 