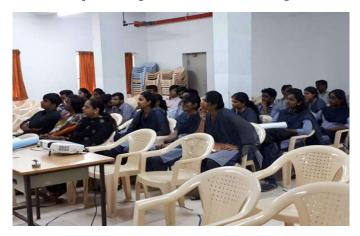

#### 9. NSS SEMINAR AS PER AICTE GUIDE LINES 28-08-2019

As per AICTE guide lines in order to join the first year students into NSS team an induction program was organized by ANITS NSS team. Mrs. Bindu Niharika, Dept. of ME took an active initiation to organize this event and motivated the students towards the importance of NSS in nation building and community service and about ANITS NSS activities done so far. Allother department NSS coordinators and HODS also attended this event and shared their message on NSS team building in ANITS.

# Sub: NSS Programme Seminar - Induction Program

In the first year Induction Programme, an Awareness Programme on "NSS Activities in ANITS" wasdelivered by the NSS Coordinator Mrs. V BinduNeeharika from Department of Mechanical Engineering.