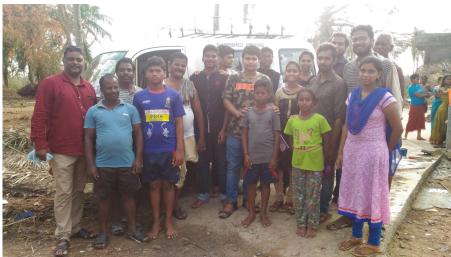

#### 1. Relief camp on Srikakulam cyclone 14-10-2018

Very Severe Cyclonic Storm Titli was a deadly and destructive tropical cyclone that caused extensive damage to Srikakulam, Andhra Pradesh in the month of October 2018. This TITLI cyclone damaged many houses and trees. The NSS cell of ANITS has organized a relief camp on TITLI cyclone affected in Srikakulam. Students and faculty members has participated in the relief camp to distribute necessary commodities like blankets and basic nutritional food items like rice bags, sugar bags etc. victims of the cyclone were very kindly handled on the grounds of humanity. Media and public had appreciated the event.

NSS Volunteers with Titli Victims

Food distribution for the needy people