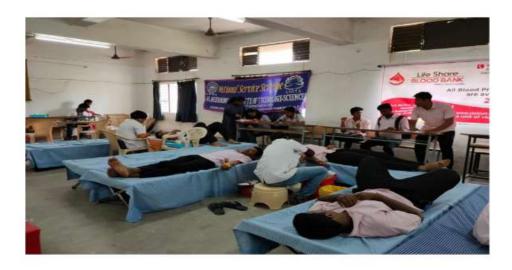

#### 1. Blood Donation under ANITS & Life share Blood Bank 18-03-2019

The NSS unit of Civil Engineering department, ANITS, Visakhapatnam organized a blood donation camp on National blood donation day in association with Life shared blood bank in March 2020. The camp began at 10.00 am in ANITS Admin Block room no. A311 with a short inaugural function where Principal, ANITS expressed his gratitude to the NSS unit of the college. He also stressed on the growing need of blood in the state and commended the young volunteers for their noble act. teaching, non-teaching staff and students came forward to donate blood during the camp which included donors. At the end 210 units of Blood was collected and given to Life shared blood bank. The blood donors were given Apple, Biscuits and fruit juice after donating the blood in order to reenergize themselves. The blood donation camp was co –ordinated by Mr.K.SatyaNarayana and L.Dinesh, N.S.S co-ordinator of the college and N.Srinivas Naidu is department of ECE co-ordinator.

**Blood donation camp in ANITS** 