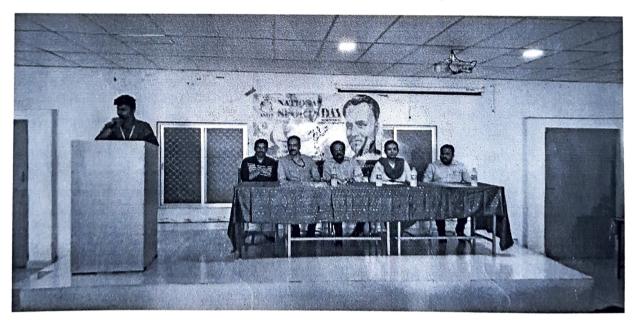

### **National Sports Day**

U TOO CAN Students club, Department of Mechanical Engineering, ANITS has organised National Sports Day on 29th August, 2018. The club conducted various sports events (Power Lifting Athletics, Chess, Throw Ball) in which students participated actively. Neelam Setti Laxmi garu Arjun awardee, former Indian weight lifter acted as the chief guest for the ceremony. Dr.N.B.R.Prasad, Chairman of ANITS, Prof.T. Subrahmanyam, Principal, Prof. T. V. Hanumantha Rao, Dean of Academics and Dr.B.NagaRaju (Head of the Mech .Engg. Dept.), ANITS, have graced the occasion and addressed the students with their valuable words regarding the importance of National Sports day. Prizes were distributed to the winners by the chief guest.