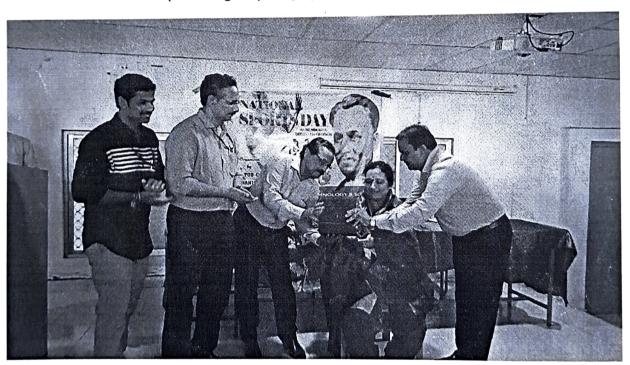

### **National Sports Day**

U TOO CAN Students club, Department of Mechanical Engineering, ANITS has organised National Sports Day on 29th August, 2018. The club conducted various sports events (Power Lifting Athletics, Chess, Throw Ball) in which students participated actively. Neelam Setti Laxmi garu Arjun awardee, former Indian weight lifter acted as the chief guest for the ceremony. Dr.N.B.R.Prasad, Chairman of ANITS, Prof.T. Subrahmanyam, Principal, Prof. T. V. Hanumantha Rao, Dean of Academics and Dr.B.NagaRaju (Head of the Mech .Engg. Dept.), ANITS, have graced the occasion and addressed the students with their valuable words regarding the importance of National Sports day. Prizes were distributed to the winners by the chief guest.