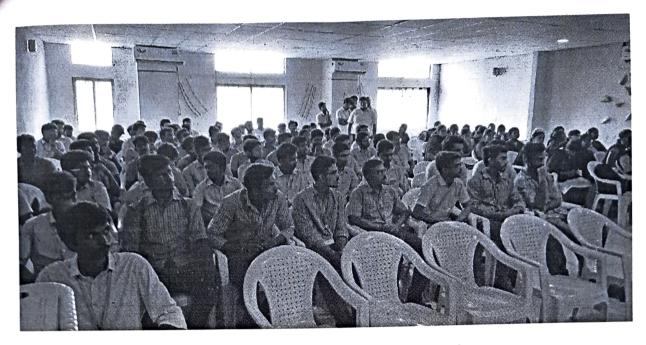

### **National Sports Day**

U TOO CAN Students club, Department of Mechanical Engineering, ANITS has organised National Sports Day on 29th August, 2018. The club conducted various sports events (Power Lifting Athletics, Chess, Throw Ball) in which students participated actively. Neelam Setti Laxmi garu Arjun awardee, former Indian weight lifter acted as the chief guest for the ceremony. Dr.N.B.R.Prasad, Chairman of ANITS, Prof.T. Subrahmanyam, Principal, Prof. T. V. Hanumantha Rao, Dean of Academics and Dr.B.NagaRaju (Head of the Mech .Engg. Dept.), ANITS, have graced the occasion and addressed the students with their valuable words regarding the importance of National Sports day. Prizes were distributed to the winners by the chief guest.