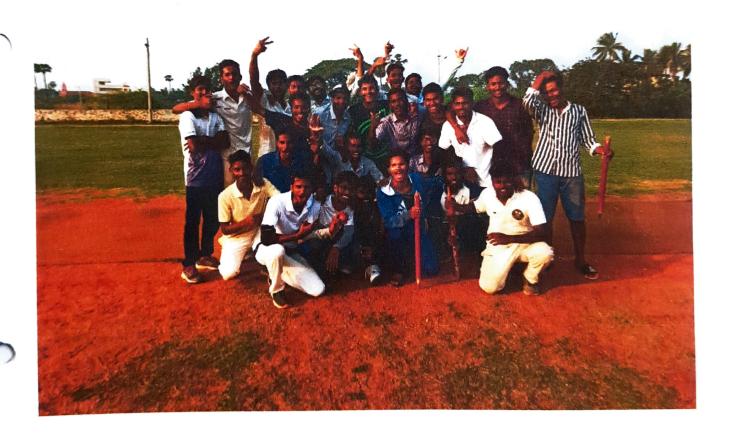

Sports Events organised by \_U Too Can club on the eve of National Sports day Celebrations 2018

### **National Sports Day**

U TOO CAN Students club, Department of Mechanical Engineering, ANITS has organised National Sports Day on 29th August, 2018. The club conducted various sports events (Power Lifting Athletics, Chess, Throw Ball) in which students participated actively. Neelam Setti Laxmi garu Arjun awardee, former Indian weight lifter acted as the chief guest for the ceremony. Dr.N.B.R.Prasad, Chairman of ANITS, Prof.T. Subrahmanyam, Principal, Prof. T. V. Hanumantha Rao, Dean of Academics and Dr.B.NagaRaju (Head of the Mech .Engg. Dept.), ANITS, have graced the occasion and addressed the students with their valuable words regarding the importance of National Sports day. Prizes were distributed to the winners by the chief guest.