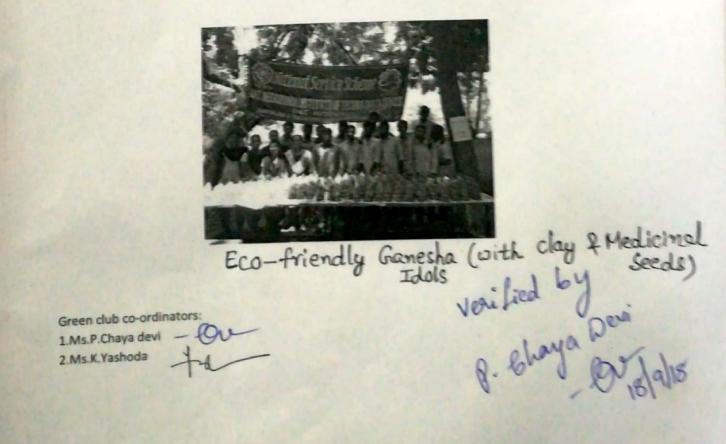

#### ECO GANESHA EVENT

Green club of department of ECE had organized an event on the eve of Ganesh chathurdi in association with "Paryavarana Margadarsi Vaisakhi" organization .In this event we had sold 240 Eco-Friendly Ganesh Idols made with Clay & medicinal seeds in it, which after nimajjan a plant grows from it, at a nominal price of 20/- each. We are happy that we got good response for this as last year.