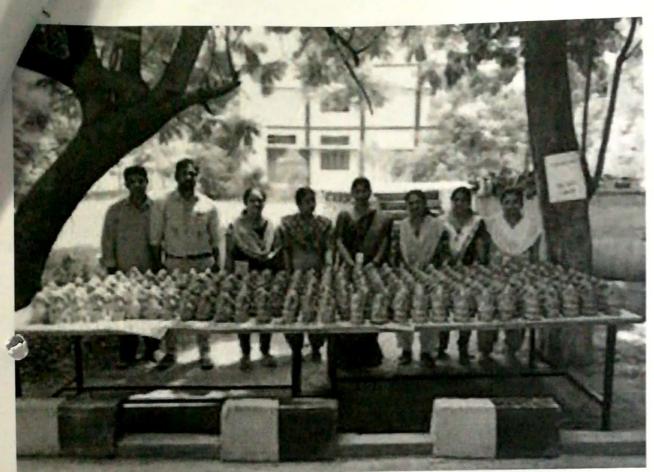

#### ECO GANESHA EVENT

Green club of department of ECE had organized an event on the eve of Ganesh chathurdi in association with "Paryavarana Margadarsi Vaisakhi" organization .In this event we had sold 240 Eco-Friendly Ganesh Idols made with Clay & medicinal seeds in it, which after nimajjan a plant grows from it, at a nominal price of 20/- each. We are happy that we got good response for this as last year.

#### Expenditure:

|                            | 4800/- |
|----------------------------|--------|
| 240 Idols sold each @ 20/- | 1000   |

Eco-Gramesh Idols prepared by the students Dr P. CHAYA DEV?

2